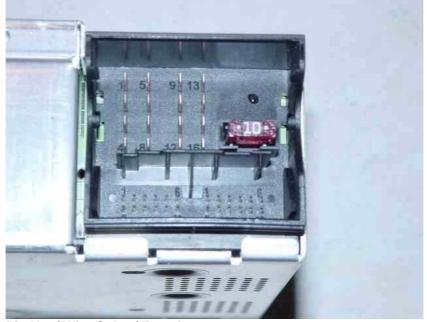

## BM54 Radio Module

Pin No. / Wire Color / Function Large Black Plug x18126

1 / Blue-Black / Right Rear + output to amp (twisted with 5) 2 / Blue-Red / Right Front + output to amp (twisted with 6) 3 / Yellow-Red / Left Front + output to amp (twisted with 7) 4 / Yellow-Black / Left Rear + output to amp (twisted with 8) 5 / Blue-Black / Right Rear + output to amp (twisted with 1) 6 / Blue-Red / Right Front + output to amp (twisted with 2) 7 / Yellow-Red / Left Front + output to amp (twisted with 3) 8 / Yellow-Black / Left Rear + output to amp (twisted with 4) 9 / White-Yellow bands / I-bus? 10 / White-Brown / Mute from phone? 11 / White-Green / ? 12 / Brown / Ground 13 / White / Remote on-off to amp 14 / Grey-Red / Dash illumination (dimmer) 15 / Red-Green / +12v from battery (not switched) 16 / Violet-White / +12v from ignition (ACC and RUN) small white plug x13598 Pin No. / Wire Color / Function 1 / / No function 2 / White-Brown / Audio common from 6CD player 3-7 / / No connection 8 / White-Red / Audio Left Channel from 6CD player 9 / White-Blue / Audio Right Channel from 6CD player 10 / / No Connection 11 / NAV / TV Audio + 12 / NAV / TV Audio -NEW Small black plug: x13649 plug Pin No. / Wire Color / Function 1 / Tape left + 2 / Tape left -

11 / NAV / TV Audio + 12 / Brown-Black / Phone Audio - Ground

6 / White-Black / Phone audio + Positive

3 / Left Connection for AUX Input 4 / Right Connection for AUX Input

5 / NAV / TV Audio +

7 / Tape right + 8 / Tape right -9 / No connection 10 / AUX Input Ground