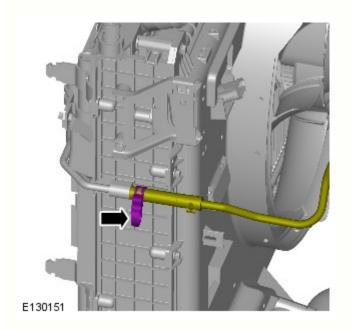

## 13. *Torque:* <u>8 Nm</u>

15.

16. *Torque:* <u>8 Nm</u>

18. NOTE: Some variation in the illustrations may occur, but the essential information is always correct.

19.

21. CAUTION: Always protect the cooling pack elements to prevent accidental damage.