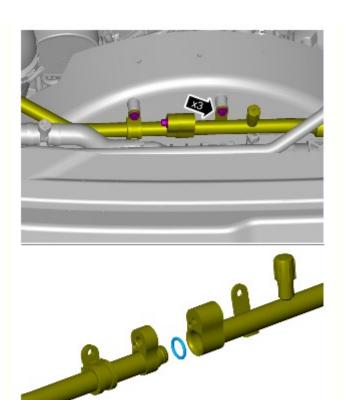

7. Torque: 8 Nm

8. Torque: 9 Nm

E130160

9.

11. *Torque:* <u>5 Nm</u>

12. *Torque:* <u>8 Nm</u>

E130154