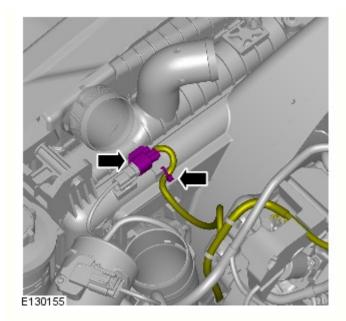

## 13. *Torque:* <u>8 Nm</u>

15.

16. *Torque:* <u>8 Nm</u>

18. NOTE: Some variation in the illustrations may occur, but the essential information is always correct.

19.

21. CAUTION: Always protect the cooling pack elements to prevent accidental damage.

NOTE: The thread is left handed.

Torque:  $\underline{65 \text{ Nm}}$ Special  $\overline{Tool(s)}$ :  $\underline{303-1142}$ Special Tool(s):  $\underline{303-1143}$ 

22. CAUTION: Always protect the cooling pack elements to prevent accidental damage.