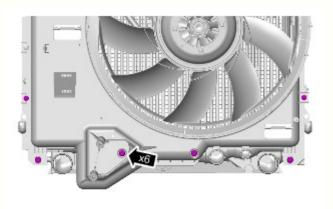

Torque: 9 Nm

NOTE: Do not disassemble further if the component is removed for access only.