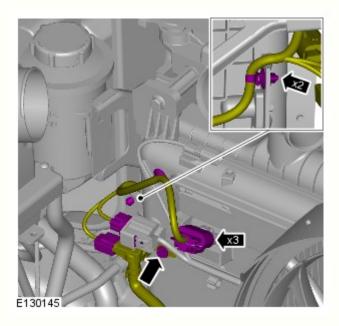

7. Torque: 8 Nm

8. Torque: 9 Nm

E130160

9.

11. *Torque:* <u>5 Nm</u>

12. *Torque:* <u>8 Nm</u>

E130154