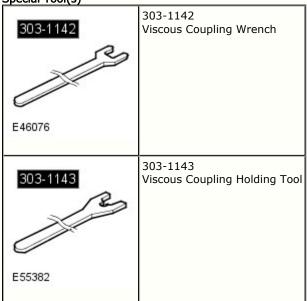

## Engine Cooling - TDV8 4.4L Diesel - Cooling Fan

Removal and Installation

Special Tool(s)

NOTE: The thread is left handed.

Torque:  $\underline{65 \text{ Nm}}$ Special  $\overline{Tool(s)}$ :  $\underline{303-1142}$ Special Tool(s):  $\underline{303-1143}$ 

22. CAUTION: Always protect the cooling pack elements to prevent accidental damage.