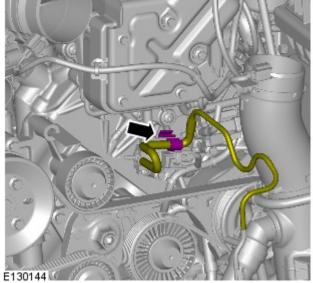

## 13. *Torque:* <u>8 Nm</u>

15.

16. *Torque:* <u>8 Nm</u>

18. NOTE: Some variation in the illustrations may occur, but the essential information is always correct.

19.

21. CAUTION: Always protect the cooling pack elements to prevent accidental damage.

NOTE: The thread is left handed.

Torque:  $\underline{65 \text{ Nm}}$ Special  $\overline{Tool(s)}$ :  $\underline{303-1142}$ Special Tool(s):  $\underline{303-1143}$ 

22. CAUTION: Always protect the cooling pack elements to prevent accidental damage.