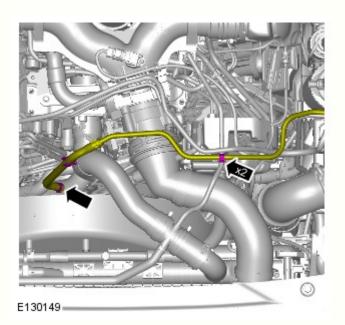

2. WARNING: Make sure to support the vehicle with axle stands.

Raise and support the vehicle.

- 3. Refer to: <u>Turbocharger Bypass Valve</u> (303-04B Fuel Charging and Controls Turbocharger TDV8 4.4L Diesel, Removal and Installation).
- 4. Refer to: Air Conditioning (A/C) System Recovery, Evacuation and Charging (412-00, General Procedures).
- 5. Refer to: <u>Air Cleaner Outlet Pipe RH</u> (303-12A Intake Air Distribution and Filtering TDV8 4.4L Diesel, Removal and Installation).
- 6. Refer to: <u>Air Cleaner Outlet Pipe LH</u> (303-12A Intake Air Distribution and Filtering TDV8 4.4L Diesel, Removal and Installation).