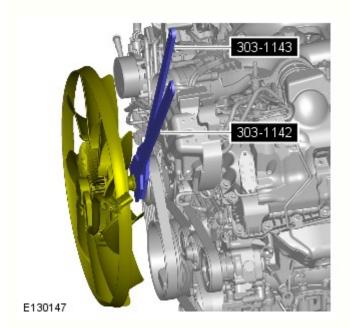

NOTE: The thread is left handed.

Torque:  $\underline{65 \text{ Nm}}$ Special  $\overline{Tool(s)}$ :  $\underline{303-1142}$ Special Tool(s):  $\underline{303-1143}$ 

22. CAUTION: Always protect the cooling pack elements to prevent accidental damage.