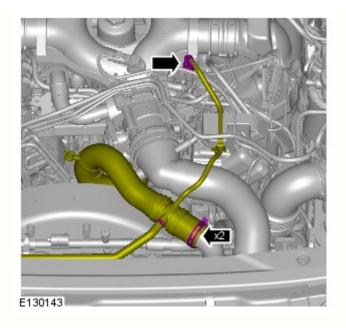

2. WARNING: Make sure to support the vehicle with axle stands.

Raise and support the vehicle.

- 3. Refer to: <u>Turbocharger Bypass Valve</u> (303-04B Fuel Charging and Controls Turbocharger TDV8 4.4L Diesel, Removal and Installation).
- 4. Refer to: Air Conditioning (A/C) System Recovery, Evacuation and Charging (412-00, General Procedures).
- 5. Refer to: <u>Air Cleaner Outlet Pipe RH</u> (303-12A Intake Air Distribution and Filtering TDV8 4.4L Diesel, Removal and Installation).
- 6. Refer to: <u>Air Cleaner Outlet Pipe LH</u> (303-12A Intake Air Distribution and Filtering TDV8 4.4L Diesel, Removal and Installation).