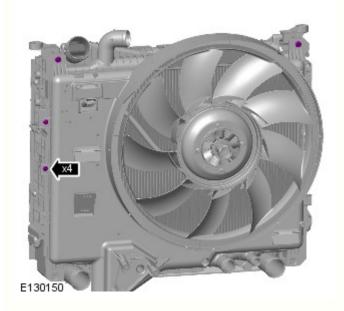

7. Torque: 8 Nm

8. Torque: 9 Nm

E130160

9.

11. *Torque:* <u>5 Nm</u>

12. *Torque:* <u>8 Nm</u>

E130154

## 13. *Torque:* <u>8 Nm</u>

15.

16. *Torque:* <u>8 Nm</u>

18. NOTE: Some variation in the illustrations may occur, but the essential information is always correct.

19.

21. CAUTION: Always protect the cooling pack elements to prevent accidental damage.