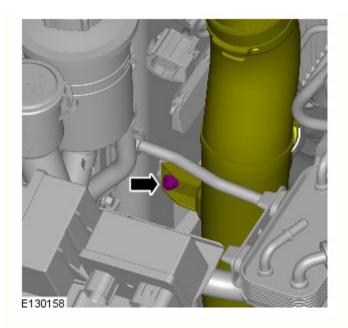

7. Torque: 8 Nm

8. Torque: 9 Nm

E130160

9.

11. *Torque:* <u>5 Nm</u>

12. *Torque:* <u>8 Nm</u>

E130154