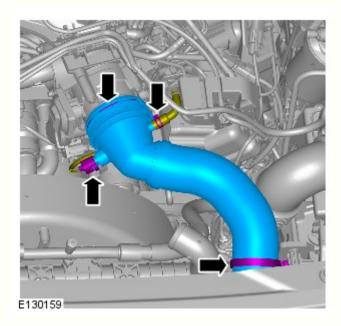

2. WARNING: Make sure to support the vehicle with axle stands.

Raise and support the vehicle.

- 3. Refer to: <u>Turbocharger Bypass Valve</u> (303-04B Fuel Charging and Controls Turbocharger TDV8 4.4L Diesel, Removal and Installation).
- 4. Refer to: Air Conditioning (A/C) System Recovery, Evacuation and Charging (412-00, General Procedures).
- 5. Refer to: <u>Air Cleaner Outlet Pipe RH</u> (303-12A Intake Air Distribution and Filtering TDV8 4.4L Diesel, Removal and Installation).
- 6. Refer to: <u>Air Cleaner Outlet Pipe LH</u> (303-12A Intake Air Distribution and Filtering TDV8 4.4L Diesel, Removal and Installation).