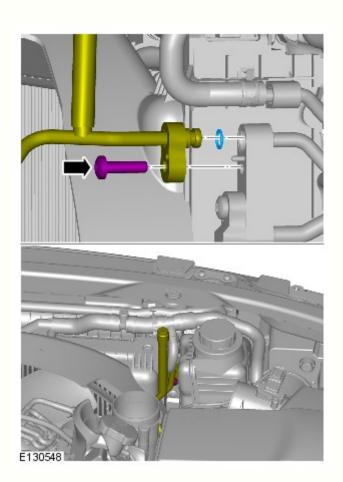

7. Torque: 8 Nm

8. Torque: 9 Nm

E130160

9.

11. *Torque:* <u>5 Nm</u>

12. *Torque:* <u>8 Nm</u>

E130154