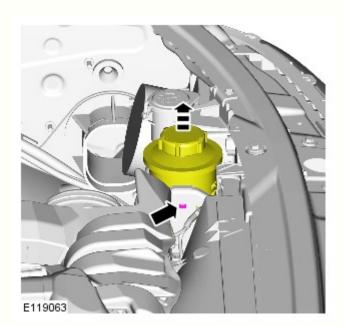

## 13. *Torque:* <u>8 Nm</u>

15.

16. *Torque:* <u>8 Nm</u>

18. NOTE: Some variation in the illustrations may occur, but the essential information is always correct.

19.

21. CAUTION: Always protect the cooling pack elements to prevent accidental damage.

NOTE: The thread is left handed.

Torque:  $\underline{65 \text{ Nm}}$ Special  $\overline{Tool(s)}$ :  $\underline{303-1142}$ Special Tool(s):  $\underline{303-1143}$ 

22. CAUTION: Always protect the cooling pack elements to prevent accidental damage.