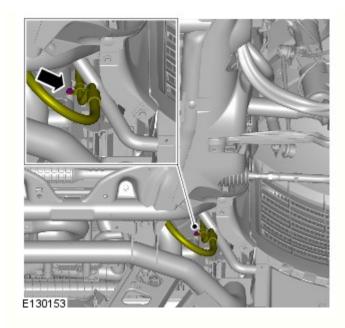

NOTE: The thread is left handed.

Torque:  $\underline{65 \text{ Nm}}$ Special  $\overline{Tool(s)}$ :  $\underline{303-1142}$ Special Tool(s):  $\underline{303-1143}$ 

22. CAUTION: Always protect the cooling pack elements to prevent accidental damage.