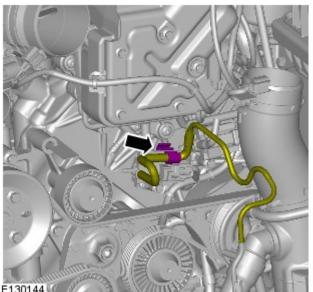

## 13. *Torque:* <u>8 Nm</u>

15.

16. *Torque:* <u>8 Nm</u>

18. NOTE: Some variation in the illustrations may occur, but the essential information is always correct.

19.

21. CAUTION: Always protect the cooling pack elements to prevent accidental damage.

NOTE: The thread is left handed.

Torque:  $\underline{65 \text{ Nm}}$ Special  $\overline{Tool(s)}$ :  $\underline{303-1142}$ Special Tool(s):  $\underline{303-1143}$ 

22. CAUTION: Always protect the cooling pack elements to prevent accidental damage.