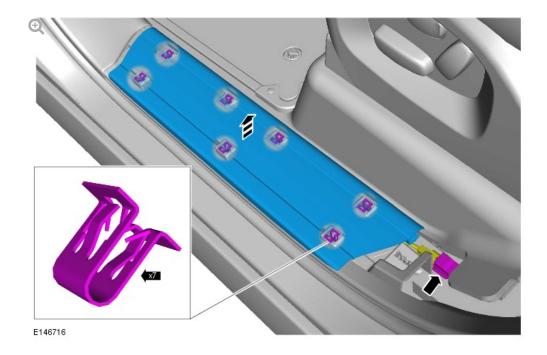

NOTE:

Install new retaining clips.

E146714

4.

NOTE:

Install new retaining clips.

5.

E146715