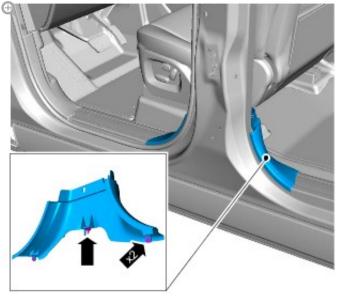

### CAUTION:

Make sure that new plastic clips are installed and the original metal clips are installed to the trim if detached on removal.

#### NOTE:

Removal steps in this procedure may contain installation details.

- Refer to: Cowl Side Trim Panel (501-05 Interior Trim and Ornamentation, Removal and Installation).
- Refer to: B-Pillar Trim Panel (501-05 Interior Trim and Ornamentation, Removal and Installation).

NOTE:

Install new retaining clips.

E146714

4.

NOTE:

Install new retaining clips.

5.

E146715