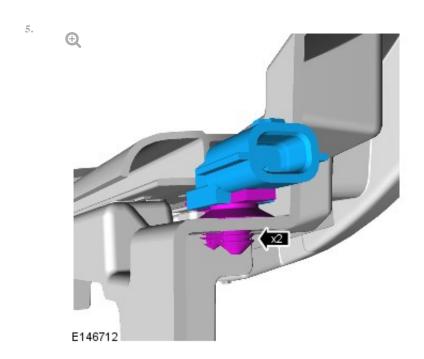

2016.0 RANGE ROVER (LG), 501-05

INTERIOR TRIM AND ORNAMENTATION

# REAR SCUFF PLATE TRIM PANEL - STANDARD WHEEL BASE (61531974)

REMOVAL AND INSTALLATION

### REMOVAL

### **NOTES:**

- Removal steps in this procedure may contain installation details.
- LH illustration shown, RH is similar.
- Take extra care not to damage the component.
- Refer to: B-Pillar Trim Panel (501-05 Interior Trim and Ornamentation, Removal and Installation).

NOTE:

Install new retaining clips.



E146714

# 3. NOTE:

Install new retaining clips.



NOTE:

Install new retaining clips.





## INSTALLATION

1. To install reverse the removal procedure.