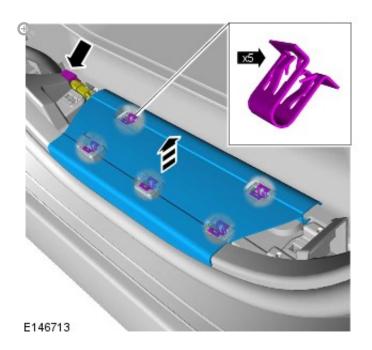

NOTE:

Install new retaining clips.

E146714

# 3. NOTE:

Install new retaining clips.

NOTE:

Install new retaining clips.