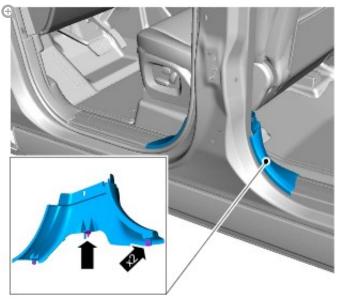

### **NOTES:**

- Removal steps in this procedure may contain installation details.
- LH illustration shown, RH is similar.
- Take extra care not to damage the component.
- Refer to: B-Pillar Trim Panel (501-05 Interior Trim and Ornamentation, Removal and Installation).