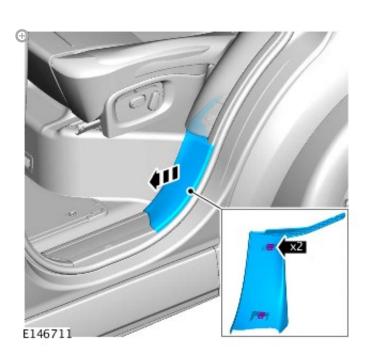

### **NOTES:**

- Removal steps in this procedure may contain installation details.
- LH illustration shown, RH is similar.
- Take extra care not to damage the component.
- Refer to: B-Pillar Trim Panel (501-05 Interior Trim and Ornamentation, Removal and Installation).