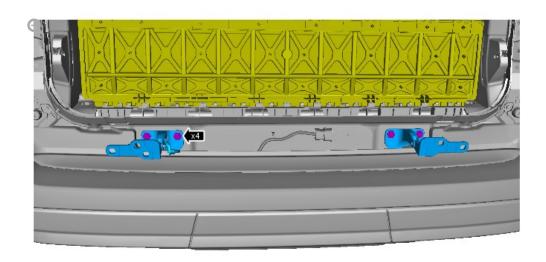

### 2016.0 RANGE ROVER (LG), 501-03

#### **BODY CLOSURES**

# TAILGATE HINGE (G1557515)

REMOVAL AND INSTALLATION

#### REMOVAL

#### **NOTES:**

- Removal steps in this procedure may contain installation details.
- Some variation in the illustrations may occur, but the essential information is always correct.
- Disconnect the battery ground cable.
  Refer to: Specifications (414-00 Battery and Charging System General Information, Specifications).
- 2. Refer to: Tailgate (501-03 Body Closures, Removal and Installation).

3.



E149082

Torque: 24 Nm

## INSTALLATION

1. To install, reverse the removal procedure.