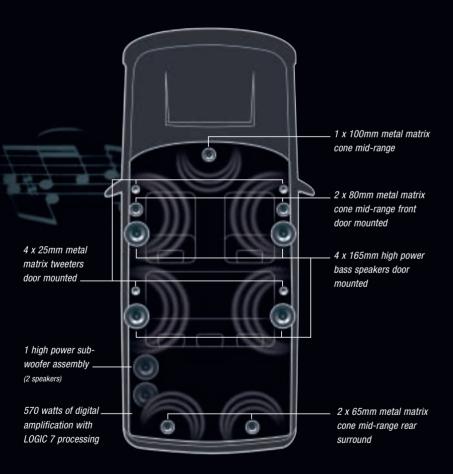

The computer optimised loudspeakers used to re-produce the seven surround channels are designed to achieve the ultimate fidelity, using Harman patented metal matrix cone technology found in some of the world's leading home theatre products.

The harman/kardon LOGIC 7™
audio system on the Range
Rover features 15 speaker
transducers strategically
located in the vehicle to
maximise the audio experience.

The clarity of the high performance tweeters in each door is unsurpassed in the automotive world. With spacial and spectral presentation delivered with the use of 5 mid-range metal matrix cone transducers, the vehicle occupants are immersed in the audio experience.

The superb tight performance of the bass is achieved with high power/high performance bass speakers positioned in each of the doors and the deep extension is supplemented with the use of a rear quarter mounted high power subwoofer system.

Full control of the system is achieved through 570 watts of digital amplification, delivering both power and control together with the unique processing capability of LOGIC 7<sup>™</sup>.

Art and technology in harmony to deliver a truly unforgettable experience.