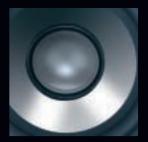

The harman/kardon LOGIC 7™
audio system on the Range
Rover features 15 speaker
transducers strategically
located in the vehicle to
maximise the audio experience.

The clarity of the high performance tweeters in each door is unsurpassed in the automotive world. With spacial and spectral presentation delivered with the use of 5 mid-range metal matrix cone transducers, the vehicle occupants are immersed in the audio experience.

The superb tight performance of the bass is achieved with high power/high performance bass speakers positioned in each of the doors and the deep extension is supplemented with the use of a rear quarter mounted high power subwoofer system.