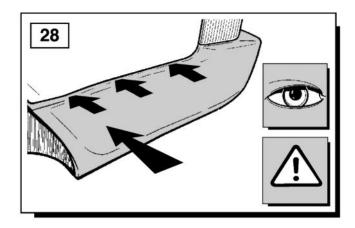

## **Fitting Instructions**

Range Rover L322 - Towbar Kit - Armature

For operation refer to handbook.

#### **WARNING**

Accessories which are not properly fitted can be dangerous. Read the instructions carefully prior to fitting. Whilst fitting, comply with the instructions at all times.