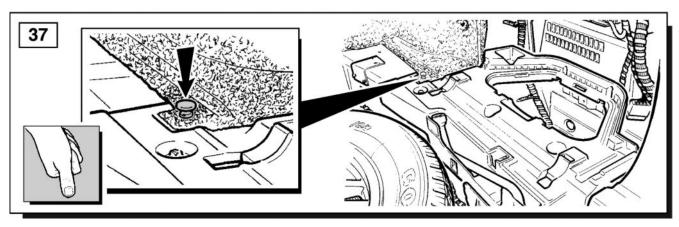

## **Fitting Instructions**

Range Rover L322 - Towbar Kit - Armature

For operation refer to handbook.