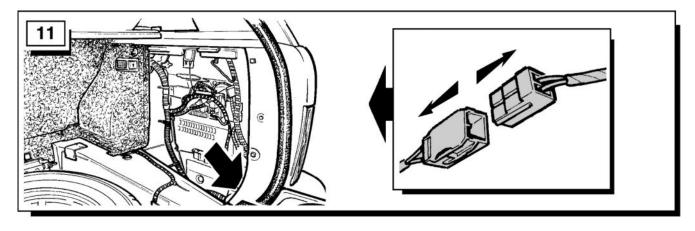

### **Fitting Instructions**

Range Rover L322 - Towbar Kit - Armature

Range Rover L322 - Towbar Kit - Armature

## **Fitting Instructions**

Range Rover L322 - Towbar Kit - Armature

For operation refer to handbook.