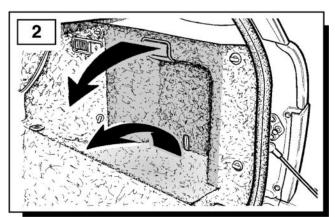

### **Fitting Instructions**

Range Rover L322 - Towbar Kit - Armature

Range Rover L322 - Towbar Kit - Armature