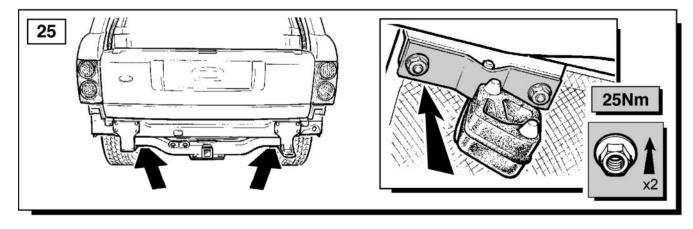

## **Fitting Instructions**

Range Rover L322 - Towbar Kit - Armature

For operation refer to handbook.