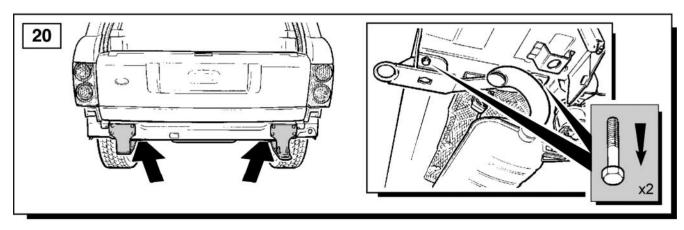

## **Fitting Instructions**

Range Rover L322 - Towbar Kit - Armature

For operation refer to handbook.