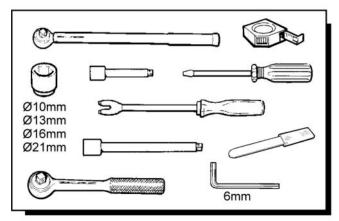

### **Fitting Instructions**

Range Rover L322 - Towbar Kit - Armature

Range Rover L322 - Towbar Kit - Armature

## **Fitting Instructions**

Range Rover L322 - Towbar Kit - Armature

For operation refer to handbook.