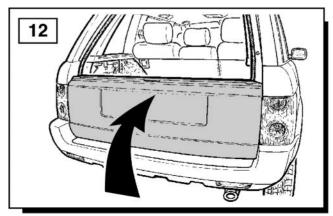

### **Fitting Instructions**

Range Rover L322 - Towbar Kit - Armature

Range Rover L322 - Towbar Kit - Armature

## **Fitting Instructions**

Range Rover L322 - Towbar Kit - Armature

For operation refer to handbook.