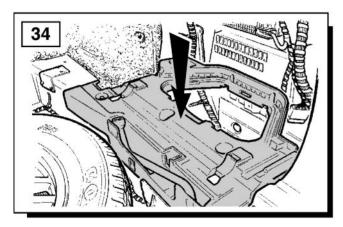

### **Fitting Instructions**

Range Rover L322 - Towbar Kit - Armature

Range Rover L322 - Towbar Kit - Armature