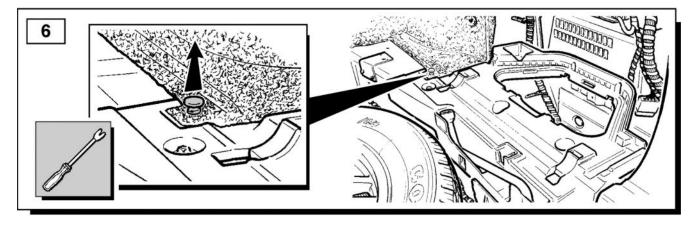

## **Fitting Instructions**

Range Rover L322 - Towbar Kit - Armature

For operation refer to handbook.