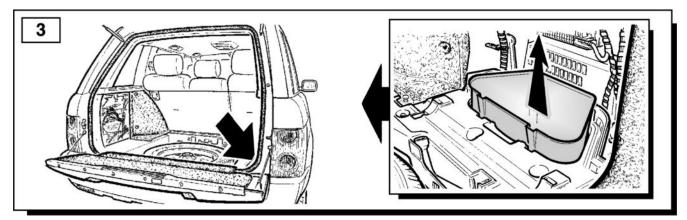

### **Fitting Instructions**

Range Rover L322 - Towbar Kit - Armature

Range Rover L322 - Towbar Kit - Armature