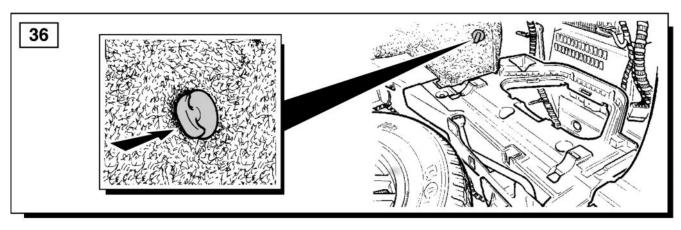

## **Fitting Instructions**

Range Rover L322 - Towbar Kit - Armature

For operation refer to handbook.