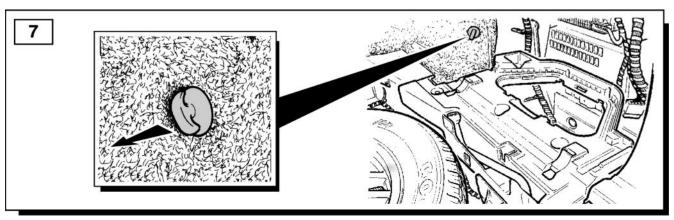

## **Fitting Instructions**

Range Rover L322 - Towbar Kit - Armature

For operation refer to handbook.