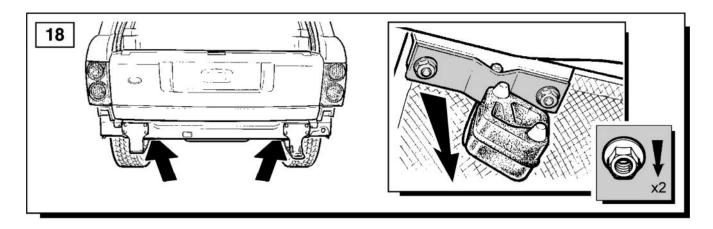

# FITTING INSTRUCTIONS

# > Range Rover L322



## **Towbar Kit - Armature**



The quality parts for Land Rovers





The following instructions are valid for both sides of the vehicle.

#### **TOWBAR - ARMATURE - DATA**

Coupling class - F

Approval number - 0888-00

D-Value - 16.4kN

S-Value - 150kg

Max Trailer Weight - 3500kg

(NOTE Refer to handbook for gross trainweight.)







Range Rover L322 - Towbar Kit - Armature









### **Fitting Instructions**











Range Rover L322 - Towbar Kit - Armature









Range Rover L322 - Towbar Kit - Armature



















## **Fitting Instructions**





Range Rover L322 - Towbar Kit - Armature































For operation refer to handbook.

#### **WARNING**

Accessories which are not properly fitted can be dangerous. Read the instructions carefully prior to fitting. Whilst fitting, comply with the instructions at all times.

# BLANK PAGE