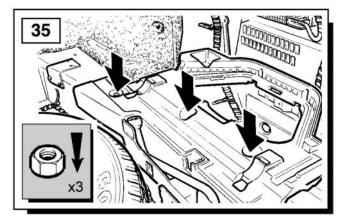

### **Fitting Instructions**

Range Rover L322 - Towbar Kit - Armature

Range Rover L322 - Towbar Kit - Armature

## **Fitting Instructions**

Range Rover L322 - Towbar Kit - Armature

For operation refer to handbook.