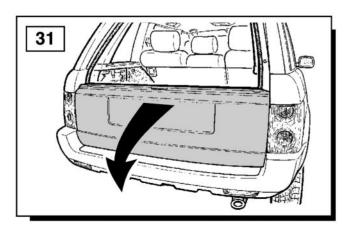

### **Fitting Instructions**

Range Rover L322 - Towbar Kit - Armature

Range Rover L322 - Towbar Kit - Armature