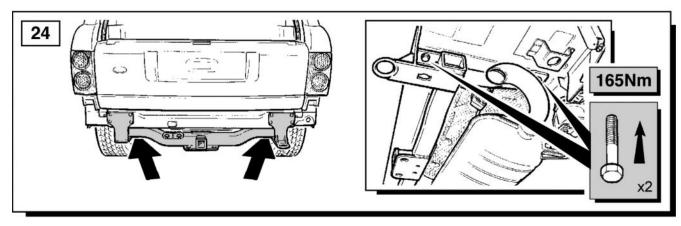

## **Fitting Instructions**

Range Rover L322 - Towbar Kit - Armature

For operation refer to handbook.