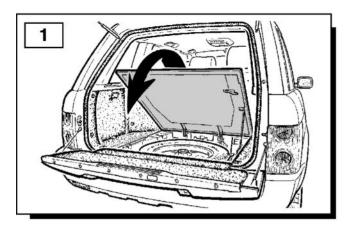

### **Fitting Instructions**

Range Rover L322 - Towbar Kit - Armature

Range Rover L322 - Towbar Kit - Armature

## **Fitting Instructions**

Range Rover L322 - Towbar Kit - Armature

For operation refer to handbook.