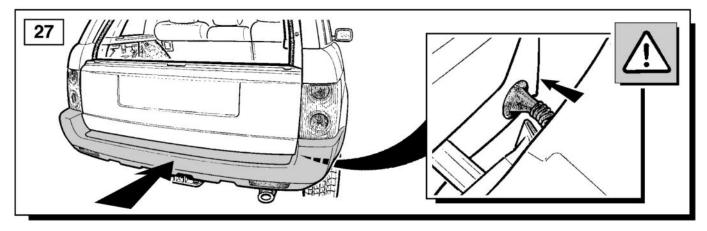

## **Fitting Instructions**

Range Rover L322 - Towbar Kit - Armature

For operation refer to handbook.

#### **WARNING**

Accessories which are not properly fitted can be dangerous. Read the instructions carefully prior to fitting. Whilst fitting, comply with the instructions at all times.