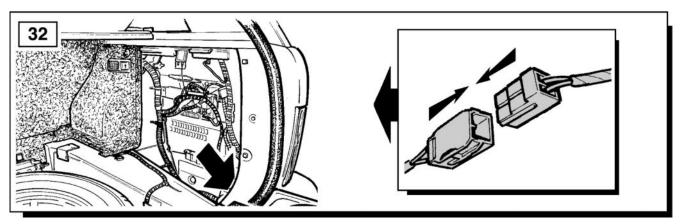

## **Fitting Instructions**

Range Rover L322 - Towbar Kit - Armature

For operation refer to handbook.