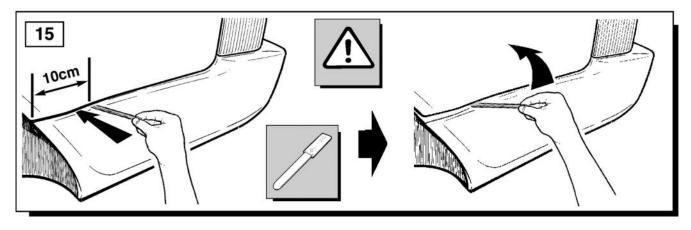

# FITTING INSTRUCTIONS

# > Range Rover L322



## **Towbar Kit - Armature**



The quality parts for Land Rovers





The following instructions are valid for both sides of the vehicle.

#### **TOWBAR - ARMATURE - DATA**

Coupling class - F

Approval number - 0888-00

D-Value - 16.4kN

S-Value - 150kg

Max Trailer Weight - 3500kg

(NOTE Refer to handbook for gross trainweight.)







Range Rover L322 - Towbar Kit - Armature









### **Fitting Instructions**











Range Rover L322 - Towbar Kit - Armature









Range Rover L322 - Towbar Kit - Armature



















## **Fitting Instructions**





Range Rover L322 - Towbar Kit - Armature































For operation refer to handbook.

#### **WARNING**

Accessories which are not properly fitted can be dangerous. Read the instructions carefully prior to fitting. Whilst fitting, comply with the instructions at all times.

# BLANK PAGE