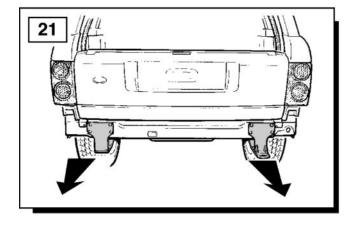

## **Fitting Instructions**

Range Rover L322 - Towbar Kit - Armature

For operation refer to handbook.