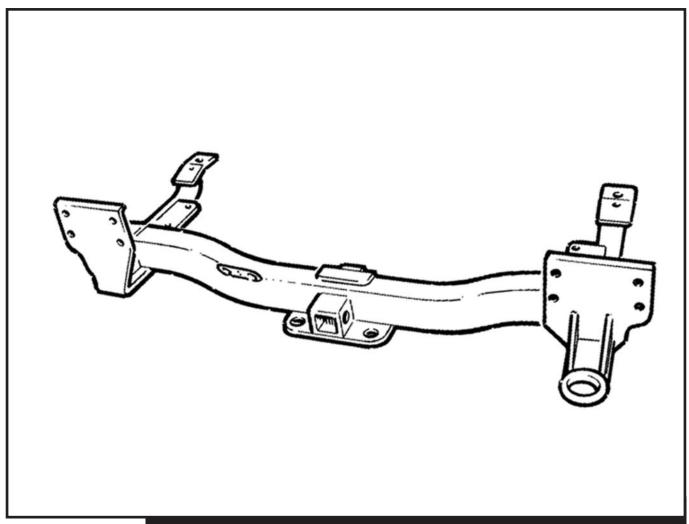

## **Towbar Kit - Armature**

The quality parts for Land Rovers

The following instructions are valid for both sides of the vehicle.

#### **TOWBAR - ARMATURE - DATA**

Coupling class - F

Approval number - 0888-00

D-Value - 16.4kN

S-Value - 150kg

Max Trailer Weight - 3500kg

(NOTE Refer to handbook for gross trainweight.)

Range Rover L322 - Towbar Kit - Armature