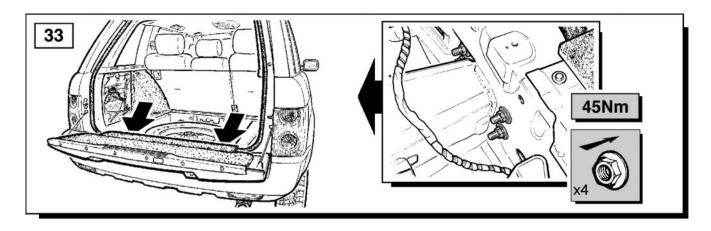

## **Fitting Instructions**

Range Rover L322 - Towbar Kit - Armature

For operation refer to handbook.