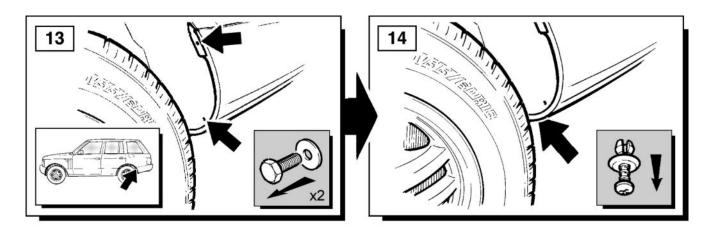

### **Fitting Instructions**

Range Rover L322 - Towbar Kit - Armature

Range Rover L322 - Towbar Kit - Armature

## **Fitting Instructions**

Range Rover L322 - Towbar Kit - Armature

For operation refer to handbook.