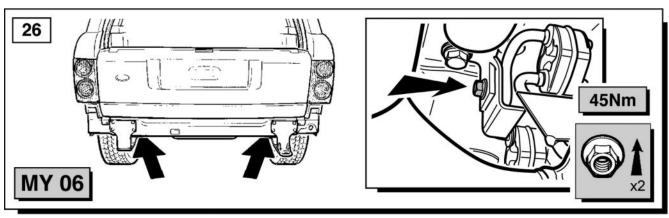

## **Fitting Instructions**

Range Rover L322 - Towbar Kit - Armature

For operation refer to handbook.