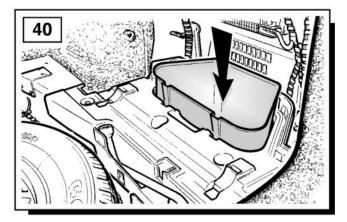

## **Fitting Instructions**

Range Rover L322 - Towbar Kit - Armature

For operation refer to handbook.