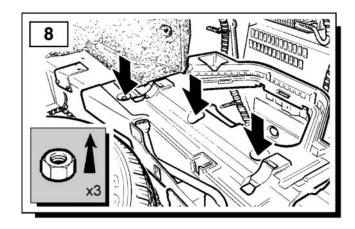

## **Fitting Instructions**

Range Rover L322 - Towbar Kit - Armature

For operation refer to handbook.