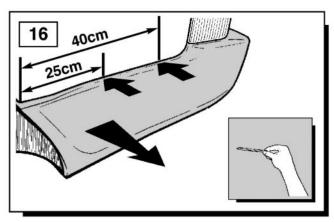

# FITTING INSTRUCTIONS

# > Range Rover L322



## **Towbar Kit - Armature**



The quality parts for Land Rovers





The following instructions are valid for both sides of the vehicle.

#### **TOWBAR - ARMATURE - DATA**

Coupling class - F

Approval number - 0888-00

D-Value - 16.4kN

S-Value - 150kg

Max Trailer Weight - 3500kg

(NOTE Refer to handbook for gross trainweight.)







Range Rover L322 - Towbar Kit - Armature









### **Fitting Instructions**











Range Rover L322 - Towbar Kit - Armature









Range Rover L322 - Towbar Kit - Armature



















## **Fitting Instructions**





Range Rover L322 - Towbar Kit - Armature































For operation refer to handbook.

#### **WARNING**

Accessories which are not properly fitted can be dangerous. Read the instructions carefully prior to fitting. Whilst fitting, comply with the instructions at all times.

# BLANK PAGE