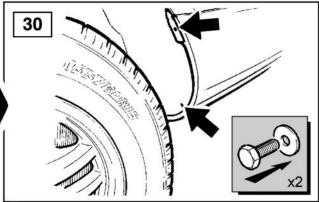

### **Fitting Instructions**

Range Rover L322 - Towbar Kit - Armature

Range Rover L322 - Towbar Kit - Armature