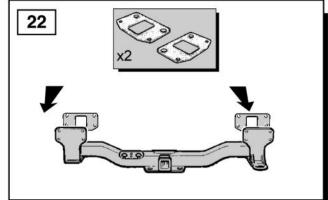

## **Fitting Instructions**

Range Rover L322 - Towbar Kit - Armature

For operation refer to handbook.