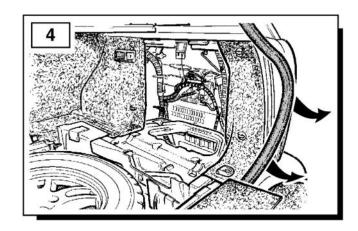

### **Fitting Instructions**

Range Rover L322 - Towbar Kit - Armature

Range Rover L322 - Towbar Kit - Armature