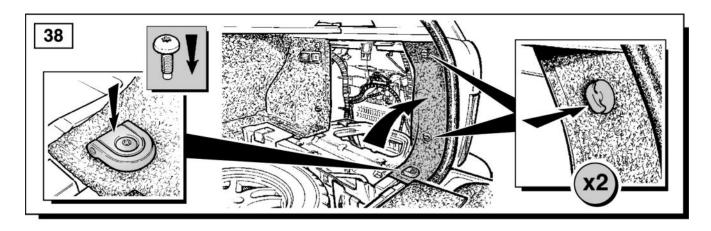

## **Fitting Instructions**

Range Rover L322 - Towbar Kit - Armature

For operation refer to handbook.