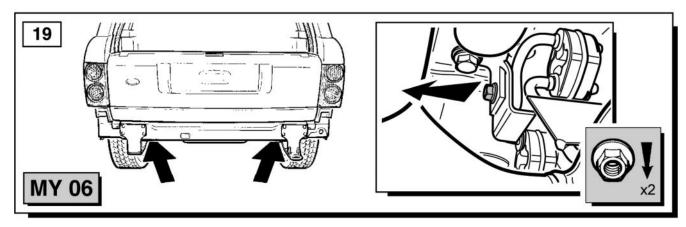

## **Fitting Instructions**

Range Rover L322 - Towbar Kit - Armature

For operation refer to handbook.