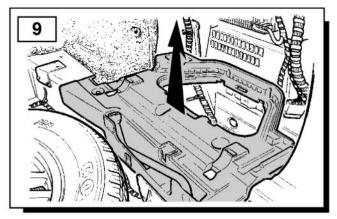

## **Fitting Instructions**

Range Rover L322 - Towbar Kit - Armature

For operation refer to handbook.