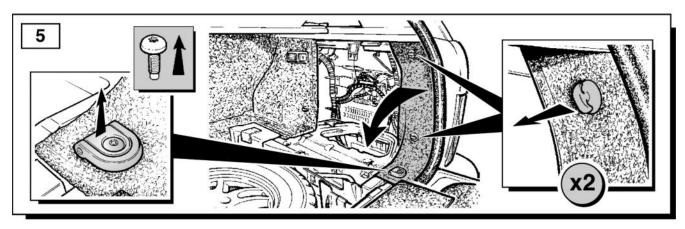

### **Fitting Instructions**

Range Rover L322 - Towbar Kit - Armature

Range Rover L322 - Towbar Kit - Armature