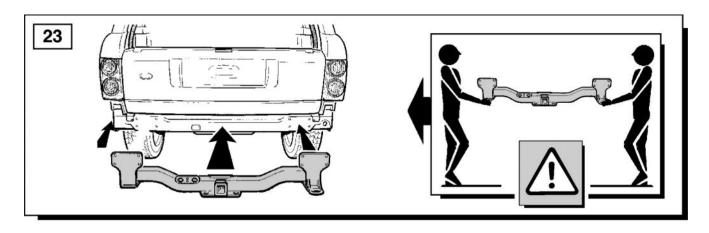

## **Fitting Instructions**

Range Rover L322 - Towbar Kit - Armature

For operation refer to handbook.