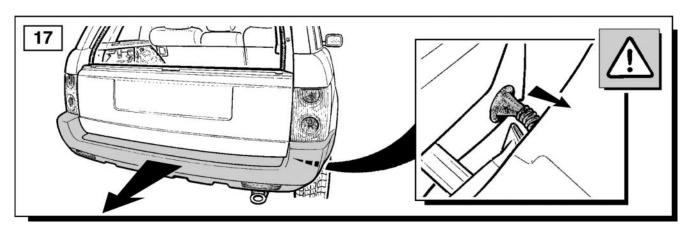

# FITTING INSTRUCTIONS

# > Range Rover L322



## **Towbar Kit - Armature**



The quality parts for Land Rovers





The following instructions are valid for both sides of the vehicle.

#### **TOWBAR - ARMATURE - DATA**

Coupling class - F

Approval number - 0888-00

D-Value - 16.4kN

S-Value - 150kg

Max Trailer Weight - 3500kg

(NOTE Refer to handbook for gross trainweight.)







Range Rover L322 - Towbar Kit - Armature









### **Fitting Instructions**











Range Rover L322 - Towbar Kit - Armature









Range Rover L322 - Towbar Kit - Armature



















## **Fitting Instructions**





Range Rover L322 - Towbar Kit - Armature































For operation refer to handbook.

#### **WARNING**

Accessories which are not properly fitted can be dangerous. Read the instructions carefully prior to fitting. Whilst fitting, comply with the instructions at all times.

# BLANK PAGE