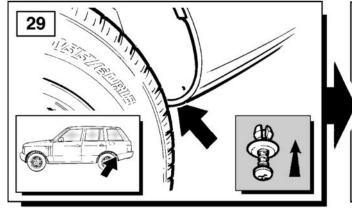

## **Fitting Instructions**

Range Rover L322 - Towbar Kit - Armature

For operation refer to handbook.

#### **WARNING**

Accessories which are not properly fitted can be dangerous. Read the instructions carefully prior to fitting. Whilst fitting, comply with the instructions at all times.