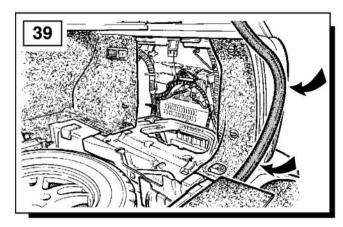

## **Fitting Instructions**

Range Rover L322 - Towbar Kit - Armature

For operation refer to handbook.