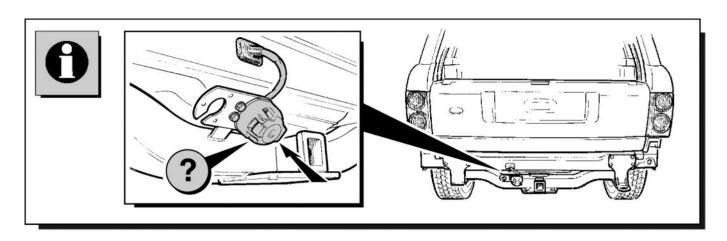

## **Fitting Instructions**

Range Rover L322 - Towbar Kit - Armature

For operation refer to handbook.