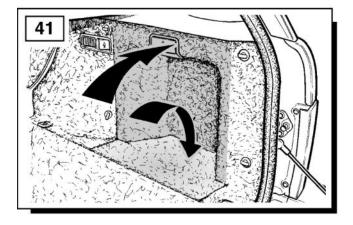

## **Fitting Instructions**

Range Rover L322 - Towbar Kit - Armature

For operation refer to handbook.