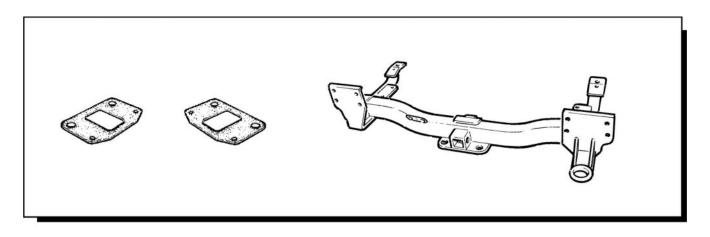

## **Towbar Kit - Armature**

The quality parts for Land Rovers

The following instructions are valid for both sides of the vehicle.

#### **TOWBAR - ARMATURE - DATA**

Coupling class - F

Approval number - 0888-00

D-Value - 16.4kN

S-Value - 150kg

Max Trailer Weight - 3500kg

(NOTE Refer to handbook for gross trainweight.)

Range Rover L322 - Towbar Kit - Armature