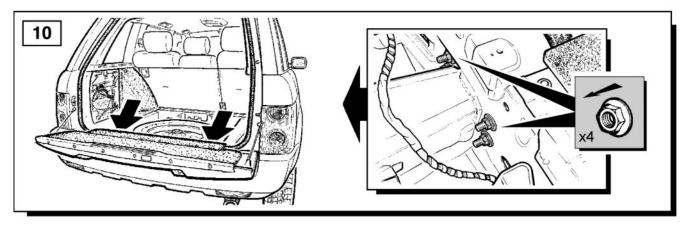

### **Fitting Instructions**

Range Rover L322 - Towbar Kit - Armature

Range Rover L322 - Towbar Kit - Armature

## **Fitting Instructions**

Range Rover L322 - Towbar Kit - Armature

For operation refer to handbook.