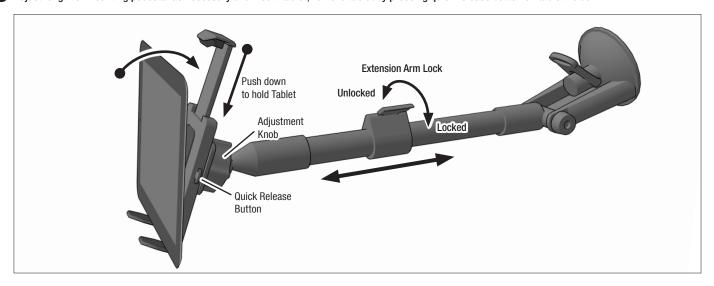

Mount to windshield and attach tablet holder

2 Adjust length of mounting pedestal as necessary and insert tablet; remove tablet by pressing quick release button on tablet holder