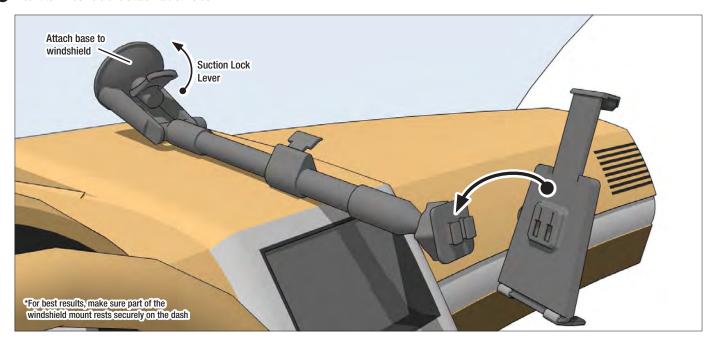

Arkon strongly reccomends that you postition the windshield mount so that it rests on the vehicle's dashboard when mounted, supporting the weight of tablet. Failure to do so may result in damage to the mount, your vehicle, and / or your tablet. Arkon Resources is not responsible for any damage to your vehicle, mount, or tablet when using this product.

Mount to windshield and attach tablet holder

2 Adjust length of mounting pedestal as necessary and insert tablet; remove tablet by pressing quick release button on tablet holder