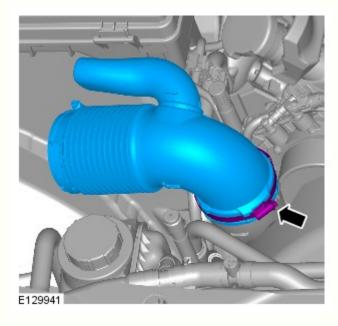

4.

5. CAUTION: Be prepared to collect escaping coolant.

6. CAUTION: Be prepared to collect escaping coolant.

NOTE: Some variation in the illustrations may occur, but the essential information is always correct.

7. NOTE: Some variation in the illustrations may occur, but the essential information is always correct.

8. CAUTION: Be prepared to collect escaping coolant.

Torque: 9 Nm

| Installation |                                              |
|--------------|----------------------------------------------|
|              | 1. To install reverse the removal procedure. |
|              |                                              |
|              |                                              |
|              |                                              |
|              |                                              |
|              |                                              |
|              |                                              |
|              |                                              |
|              |                                              |
|              |                                              |
|              |                                              |
|              |                                              |
|              |                                              |
|              |                                              |
|              |                                              |
|              |                                              |
|              |                                              |
|              |                                              |
|              |                                              |
|              |                                              |
|              |                                              |
|              |                                              |
|              |                                              |
|              |                                              |
|              |                                              |
|              |                                              |