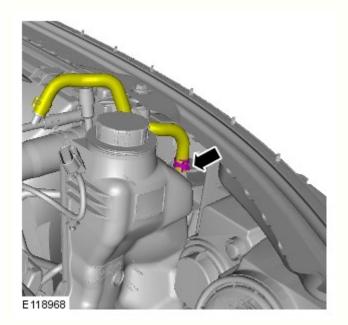

4.

5. CAUTION: Be prepared to collect escaping coolant.

6. CAUTION: Be prepared to collect escaping coolant.

NOTE: Some variation in the illustrations may occur, but the essential information is always correct.

7. NOTE: Some variation in the illustrations may occur, but the essential information is always correct.

8. CAUTION: Be prepared to collect escaping coolant.

Torque: 9 Nm

| Installation |                                              |
|--------------|----------------------------------------------|
|              | 1. To install reverse the removal procedure. |
|              |                                              |
|              |                                              |
|              |                                              |
|              |                                              |
|              |                                              |
|              |                                              |
|              |                                              |
|              |                                              |
|              |                                              |
|              |                                              |
|              |                                              |
|              |                                              |
|              |                                              |
|              |                                              |
|              |                                              |
|              |                                              |
|              |                                              |
|              |                                              |
|              |                                              |
|              |                                              |
|              |                                              |
|              |                                              |
|              |                                              |
|              |                                              |
|              |                                              |