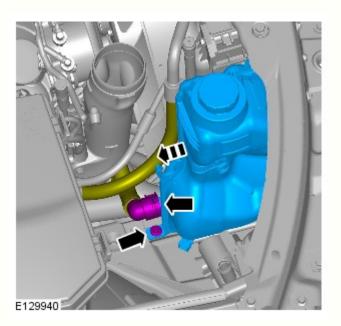

7. NOTE: Some variation in the illustrations may occur, but the essential information is always correct.

8. CAUTION: Be prepared to collect escaping coolant.

Torque: 9 Nm

| Installation |                                              |
|--------------|----------------------------------------------|
|              | 1. To install reverse the removal procedure. |
|              |                                              |
|              |                                              |
|              |                                              |
|              |                                              |
|              |                                              |
|              |                                              |
|              |                                              |
|              |                                              |
|              |                                              |
|              |                                              |
|              |                                              |
|              |                                              |
|              |                                              |
|              |                                              |
|              |                                              |
|              |                                              |
|              |                                              |
|              |                                              |
|              |                                              |
|              |                                              |
|              |                                              |
|              |                                              |
|              |                                              |
|              |                                              |
|              |                                              |