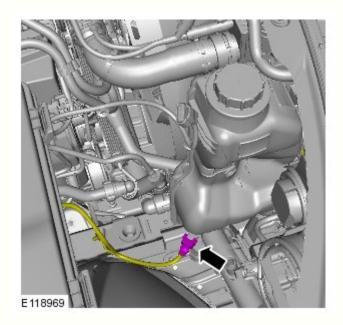

4.

5. CAUTION: Be prepared to collect escaping coolant.

6. CAUTION: Be prepared to collect escaping coolant.

NOTE: Some variation in the illustrations may occur, but the essential information is always correct.