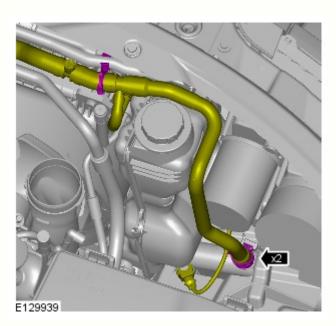

4.

5. CAUTION: Be prepared to collect escaping coolant.

6. CAUTION: Be prepared to collect escaping coolant.

NOTE: Some variation in the illustrations may occur, but the essential information is always correct.

7. NOTE: Some variation in the illustrations may occur, but the essential information is always correct.

8. CAUTION: Be prepared to collect escaping coolant.

Torque: 9 Nm

| Installation |                                              |
|--------------|----------------------------------------------|
|              | 1. To install reverse the removal procedure. |
|              |                                              |
|              |                                              |
|              |                                              |
|              |                                              |
|              |                                              |
|              |                                              |
|              |                                              |
|              |                                              |
|              |                                              |
|              |                                              |
|              |                                              |
|              |                                              |
|              |                                              |
|              |                                              |
|              |                                              |
|              |                                              |
|              |                                              |
|              |                                              |
|              |                                              |
|              |                                              |
|              |                                              |
|              |                                              |
|              |                                              |
|              |                                              |
|              |                                              |